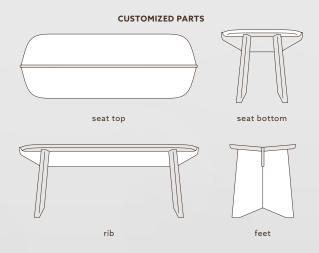

### CUSTOMIZED PARTS

seat top

seat bottom

### BENCH LARGE

seat top

seat bottom

feet