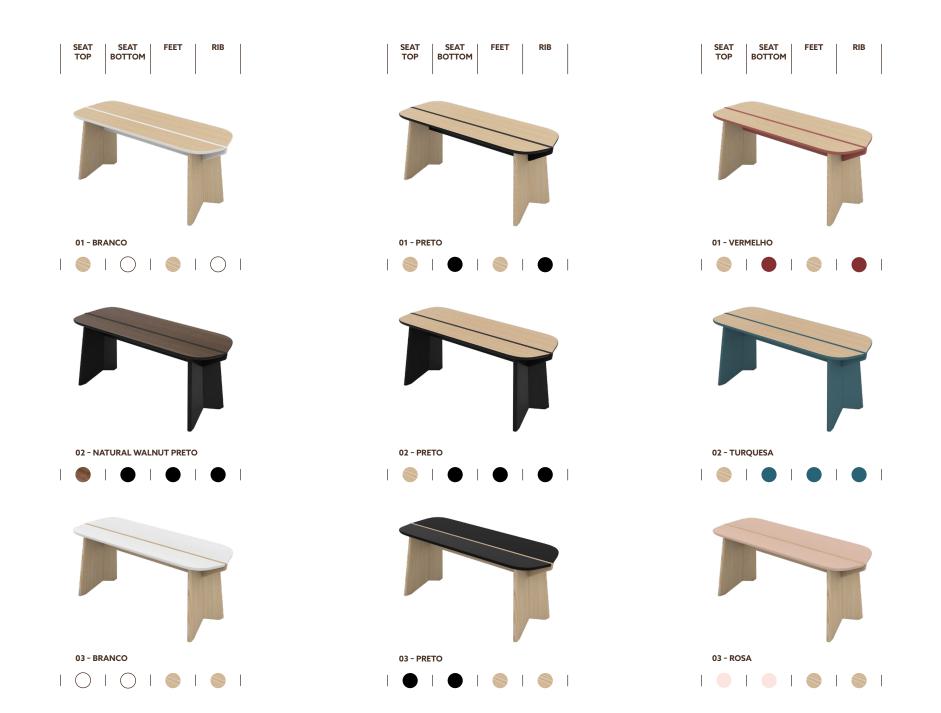

### CUSTOMIZED PARTS

seat top

seat bottom

### WOODS

oak

ITEM NUMBER OC1201

**D** 40cm

**H** 45cm

**W** 50cm

290,00 EUR\* \*\*

collection 2016/2017

### WOODS

oak

walnut

ITEM NUMBER OC1203

650,00 EUR\* \*\*

collection 2016/2017