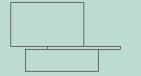

# **CANTINA-S**

STOOL

### CUSTOMIZED PARTS

seat top

seat bottom

### WOODS

oak

ITEM NUMBER OC1201

**D** 40cm

**H** 45cm

**W** 50cm

290,00 EUR\* \*\*

collection 2016/2017