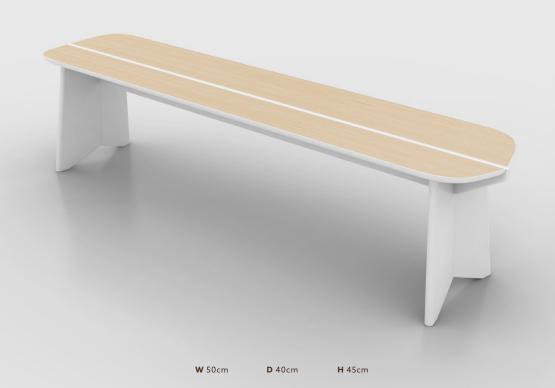

### WOODS

oak

ITEM NUMBER OC1201

**D** 40cm

**H** 45cm

**W** 50cm

290,00 EUR\* \*\*

collection 2016/2017