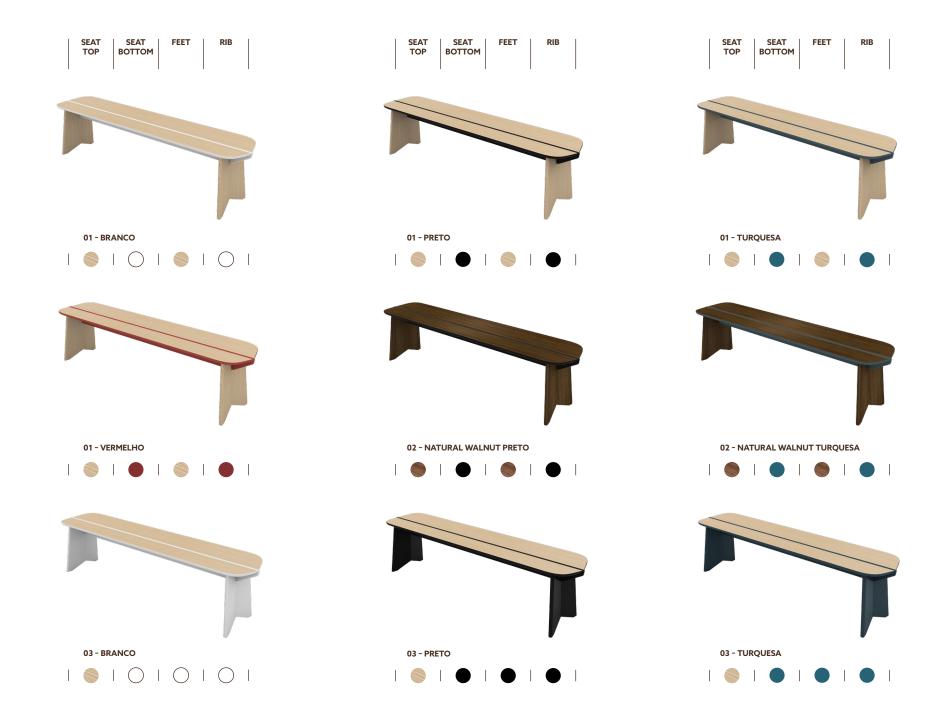

### CUSTOMIZED PARTS

seat top

seat bottom

### WOODS

oak

ITEM NUMBER OC1201

**D** 40cm

**H** 45cm

**W** 50cm

290,00 EUR\* \*\*

collection 2016/2017

### BENCH MEDIUM

oak

ITEM NUMBER OC1202

490,00 EUR\* \*\*

tollection 2016/2017

### BENCH LARGE

seat top

seat bottom

feet

### WOODS

oak

walnut

ITEM NUMBER OC1203

650,00 EUR\* \*\*

collection 2016/2017