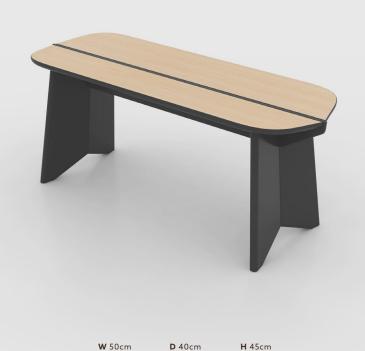

### WOODS

oak

ITEM NUMBER OC1201

**D** 40cm

**H** 45cm

**W** 50cm

290,00 EUR\* \*\*

collection 2016/2017