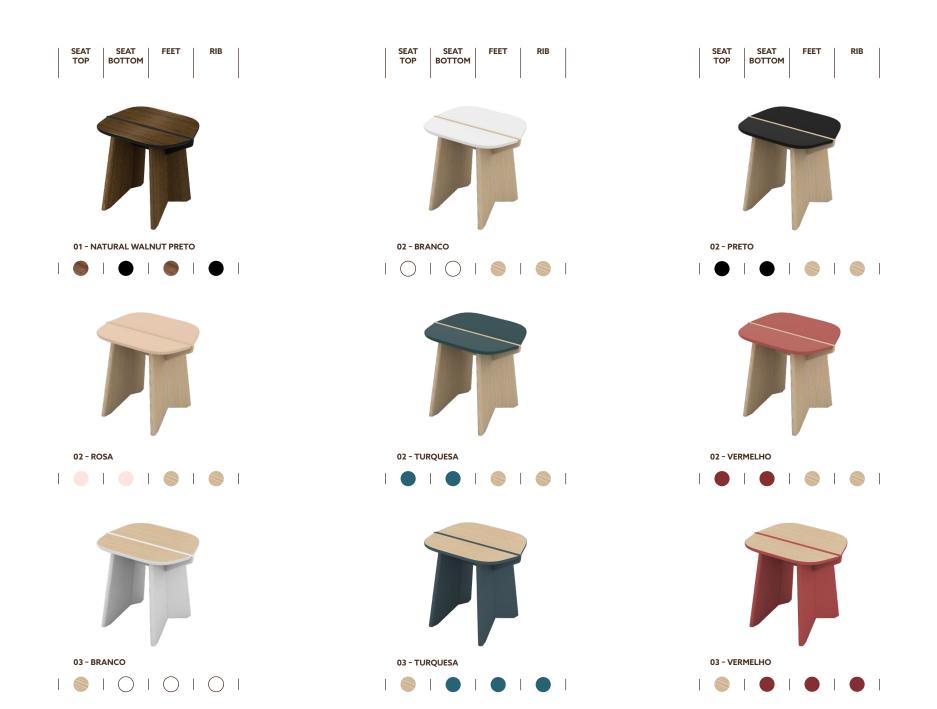

### CUSTOMIZED PARTS

seat top

seat bottom

### WOODS

oak

ITEM NUMBER OC1201

**D** 40cm

**H** 45cm

**W** 50cm

290,00 EUR\* \*\*

collection 2016/2017