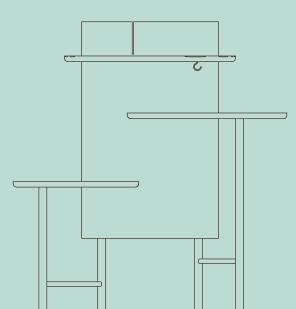

## **CANTINA-M**

### BENCH MEDIUM

oak

ITEM NUMBER OC1202

490,00 EUR\* \*\*

tollection 2016/2017