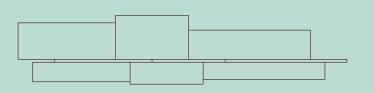

# **CANTINA-L**

### BENCH LARGE

seat top

seat bottom

feet

### WOODS

oak

walnut

ITEM NUMBER OC1203

650,00 EUR\* \*\*

collection 2016/2017