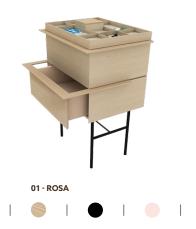

# **COLLAGE-L**

# SIDEBOARD LARGE

**CUSTOMIZED PARTS** 

**W** 147,6cm

**D** 52,2cm

**H** 75cm

WOOD

sideboard

oak

bran

metal legs

UNICOLORED TILES\*\*\*

drawer inside

HANDPAINTED TILES\*\*\*

ITEM NUMBER OC1002

2.990,00 EUR\* \*\*

SIDEBOARD METAL DRAWER SIDEBOARD METAL DRAWER LEGS INSIDE SIDEBOARD METAL DRAWER LEGS INSIDE