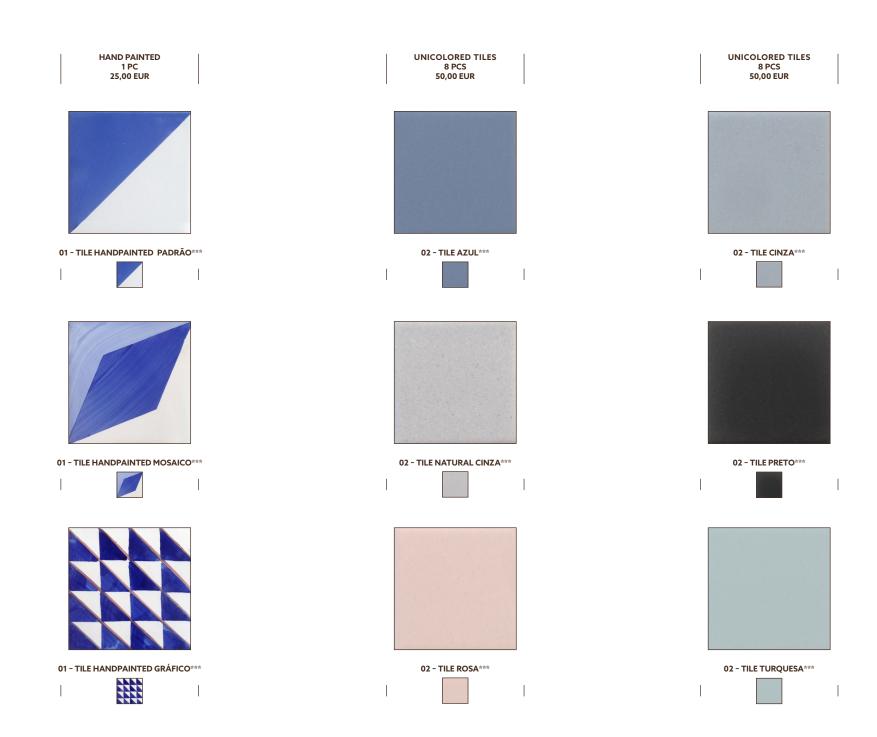

# O CÉU











# **COLLAGE-S**

# SIDEBOARD SMALL

# AH

# **CUSTOMIZED PARTS**



# WOOD



natural



branco









HAND PAINTED TILES\*\*\*















ITEM NUMBER OC1001

**D** 52,2cm

**H** 100cm

**W** 71,3cm

1.990,00 EUR\* \*\*

SIDEBOARD METAL DRAWER SIDEBOARD METAL DRAWER LEGS INSIDE SIDEBOARD METAL DRAWER LEGS INSIDE











tollection 2016/2017



collection 2016/2017

# **COLLAGE-L**

# SIDEBOARD LARGE

**CUSTOMIZED PARTS** 



**W** 147,6cm

**D** 52,2cm

**H** 75cm

WOOD

sideboard



oak

bran









metal legs



UNICOLORED TILES\*\*\*



drawer inside

HANDPAINTED TILES\*\*\*















ITEM NUMBER OC1002

2.990,00 EUR\* \*\*

SIDEBOARD METAL DRAWER SIDEBOARD METAL DRAWER LEGS INSIDE SIDEBOARD METAL DRAWER LEGS INSIDE













# TERMS AND CONDITIONS

# **ORDERPLACEMENT**

Orders can be placed by phone or email:

### \*VAT

All include VAT at the current rate, established by the Portuguese law.

# **PAYMENT**

After receiving the pro forma invoice the payment must be made in full, or 30% to confirm the order and remaining 70% until 3 days before the shipment date, mentioned in sales confirmation.

### \*\*SHIPPING

We ship our products to the European Union through the best transport companies, to ensure that they arrive to you in perfect conditions. The rest of the world can be shipped upon request. Please contact **sales@o-ceu.com** for further informations.

## \*\*\*TIELS

Tiles are not included in the wholesale price

# **LEADTIMES**

Our products are made to order on a 6 weeks leadtime. In made to measure