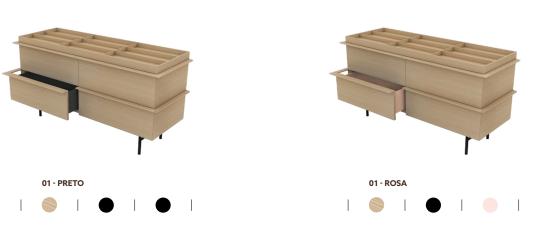

# **COLLAGE-L**

# SIDEBOARD LARGE

**CUSTOMIZED PARTS** 

**W** 147,6cm

**D** 52,2cm

**H** 75cm

WOOD

sideboard

oak

bran

metal legs

UNICOLORED TILES\*\*\*

drawer inside

HANDPAINTED TILES\*\*\*

ITEM NUMBER OC1002

2.990,00 EUR\* \*\*

SIDEBOARD METAL DRAWER SIDEBOARD METAL DRAWER LEGS INSIDE SIDEBOARD METAL DRAWER LEGS INSIDE