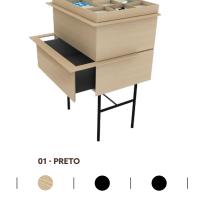

# **COLLAGE-L**

# SIDEBOARD LARGE

**CUSTOMIZED PARTS** 

**W** 147,6cm

**D** 52,2cm

**H** 75cm

WOOD

sideboard

oak

bran

metal legs

UNICOLORED TILES\*\*\*

drawer inside

HANDPAINTED TILES\*\*\*

ITEM NUMBER OC1002

2.990,00 EUR\* \*\*

SIDEBOARD METAL DRAWER SIDEBOARD METAL DRAWER LEGS INSIDE SIDEBOARD METAL DRAWER LEGS INSIDE