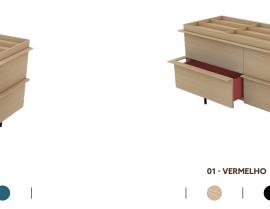

# **COLLAGE-L**

# SIDEBOARD LARGE

**CUSTOMIZED PARTS** 

**W** 147,6cm

**D** 52,2cm

**H** 75cm

WOOD

sideboard

oak

bran

metal legs

UNICOLORED TILES\*\*\*

drawer inside

HANDPAINTED TILES\*\*\*

ITEM NUMBER OC1002

2.990,00 EUR\* \*\*

SIDEBOARD METAL DRAWER SIDEBOARD METAL DRAWER LEGS INSIDE SIDEBOARD METAL DRAWER LEGS INSIDE