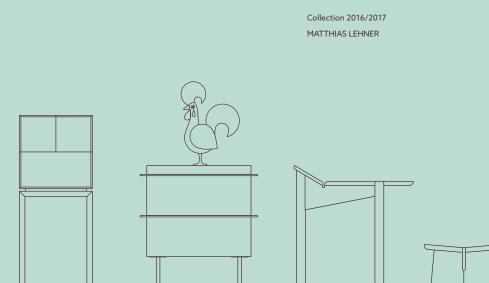

# **COLLAGE-S**

# SIDEBOARD SMALL

# **COLLAGE-L**

# SIDEBOARD LARGE

**CUSTOMIZED PARTS** 

**W** 147,6cm

**D** 52,2cm

**H** 75cm

WOOD

sideboard

oak