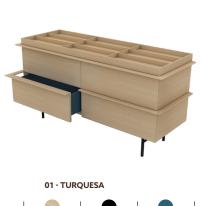

# SIDEBOARD SMALL

# WOOD

natural

branco

HAND PAINTED TILES\*\*\*

ITEM NUMBER OC1001

**D** 52,2cm

**H** 100cm

**W** 71,3cm

1.990,00 EUR\* \*\*

SIDEBOARD METAL DRAWER SIDEBOARD METAL DRAWER LEGS INSIDE SIDEBOARD METAL DRAWER LEGS INSIDE

tollection 2016/2017

collection 2016/2017