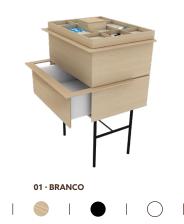

# **COLLAGE-L**

# SIDEBOARD LARGE

**CUSTOMIZED PARTS** 

**W** 147,6cm

**D** 52,2cm

**H** 75cm

WOOD

sideboard

oak

bran

metal legs

UNICOLORED TILES\*\*\*

drawer inside

HANDPAINTED TILES\*\*\*

ITEM NUMBER OC1002

2.990,00 EUR\* \*\*

SIDEBOARD METAL DRAWER SIDEBOARD METAL DRAWER LEGS INSIDE SIDEBOARD METAL DRAWER LEGS INSIDE