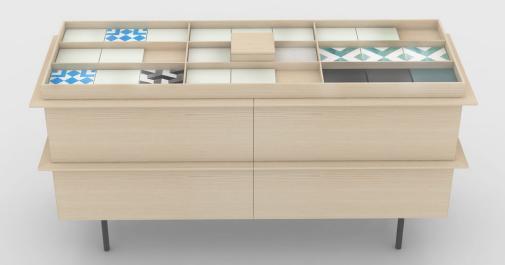

# **COLLAGE-L**

# SIDEBOARD LARGE

**CUSTOMIZED PARTS** 

**W** 147,6cm

**D** 52,2cm

**H** 75cm

WOOD

sideboard

oak

bran

metal legs

UNICOLORED TILES\*\*\*

drawer inside

HANDPAINTED TILES\*\*\*

ITEM NUMBER OC1002

2.990,00 EUR\* \*\*

SIDEBOARD METAL DRAWER SIDEBOARD METAL DRAWER LEGS INSIDE SIDEBOARD METAL DRAWER LEGS INSIDE