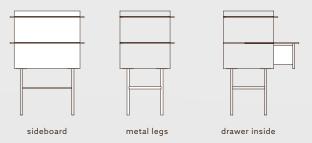

# **COLLAGE-S**

# SIDEBOARD SMALL

# WOOD

natural

branco

HAND PAINTED TILES\*\*\*

ITEM NUMBER OC1001

**D** 52,2cm

**H** 100cm

**W** 71,3cm

1.990,00 EUR\* \*\*

SIDEBOARD METAL DRAWER SIDEBOARD METAL DRAWER LEGS INSIDE SIDEBOARD METAL DRAWER LEGS INSIDE

tollection 2016/2017

collection 2016/2017