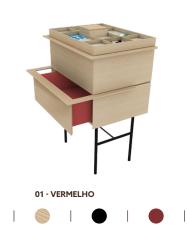

# **COLLAGE-L**

# SIDEBOARD LARGE

**CUSTOMIZED PARTS** 

**W** 147,6cm

**D** 52,2cm

**H** 75cm

WOOD

sideboard

oak

bran

metal legs

UNICOLORED TILES\*\*\*

drawer inside

HANDPAINTED TILES\*\*\*

ITEM NUMBER OC1002

2.990,00 EUR\* \*\*

SIDEBOARD METAL DRAWER SIDEBOARD METAL DRAWER LEGS INSIDE SIDEBOARD METAL DRAWER LEGS INSIDE