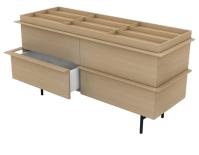

# **COLLAGE-S**

# SIDEBOARD SMALL

# WOOD

natural

branco

HAND PAINTED TILES\*\*\*

ITEM NUMBER OC1001

**D** 52,2cm

**H** 100cm

**W** 71,3cm

1.990,00 EUR\* \*\*

SIDEBOARD METAL DRAWER SIDEBOARD METAL DRAWER LEGS INSIDE SIDEBOARD METAL DRAWER LEGS INSIDE

tollection 2016/2017

collection 2016/2017