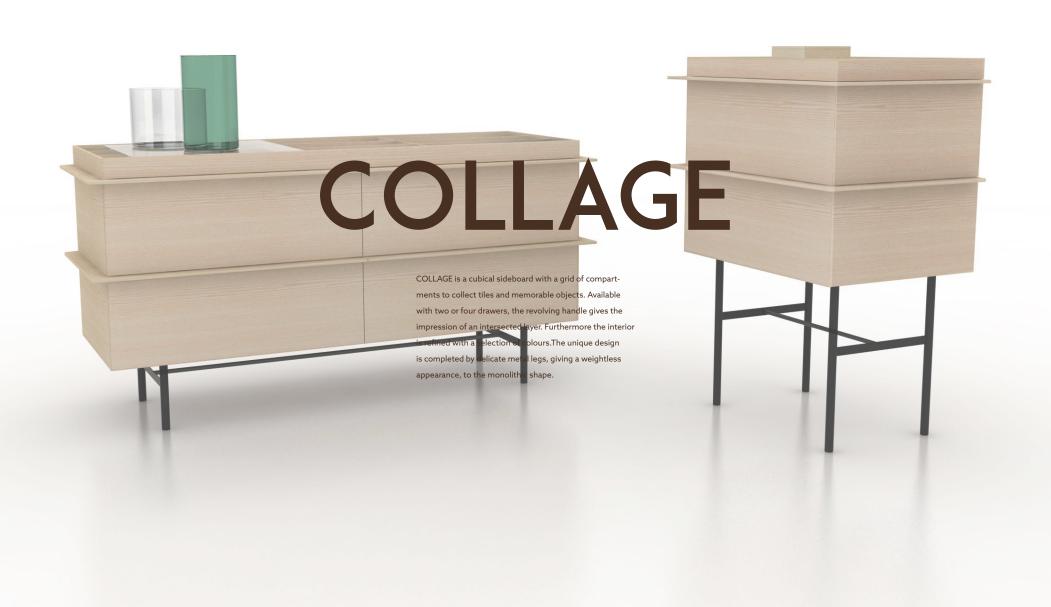

# **COLLAGE-S**

# SIDEBOARD SMALL

# **COLLAGE-L**

# SIDEBOARD LARGE

**CUSTOMIZED PARTS** 

**W** 147,6cm

**D** 52,2cm

**H** 75cm

WOOD

sideboard

oak

bran

metal legs

UNICOLORED TILES\*\*\*

drawer inside

HANDPAINTED TILES\*\*\*

ITEM NUMBER OC1002

2.990,00 EUR\* \*\*

SIDEBOARD METAL DRAWER SIDEBOARD METAL DRAWER LEGS INSIDE SIDEBOARD METAL DRAWER LEGS INSIDE