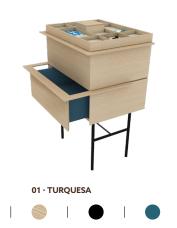

# **COLLAGE-S**

# SIDEBOARD SMALL

# WOOD

natural

branco

HAND PAINTED TILES\*\*\*

ITEM NUMBER OC1001

**D** 52,2cm

**H** 100cm

**W** 71,3cm

1.990,00 EUR\* \*\*

SIDEBOARD METAL DRAWER SIDEBOARD METAL DRAWER LEGS INSIDE SIDEBOARD METAL DRAWER LEGS INSIDE

tollection 2016/2017

collection 2016/2017