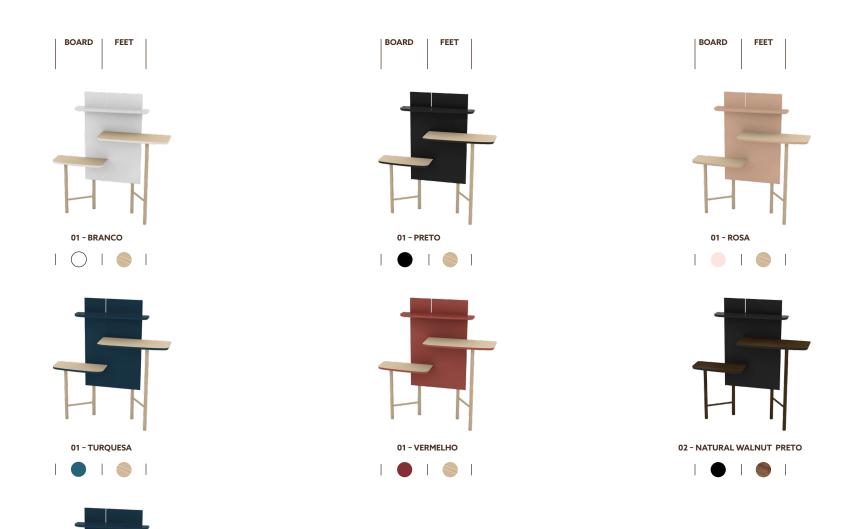

# O CÉU

CONSOLE

oak

branco

turquesa vermelho

**ITEM NUMBER** OC4101

890,00 EUR\* \*\*

collection 2016/2017

02 - NATURAL WALNUT TURQUESA