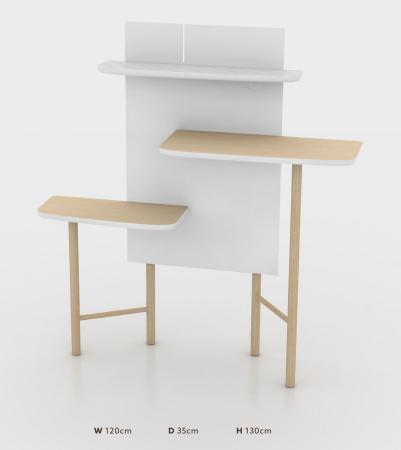

# O CÉU

CONSOLE

oak

branco

turquesa vermelho

**ITEM NUMBER** OC4101

890,00 EUR\* \*\*

collection 2016/2017