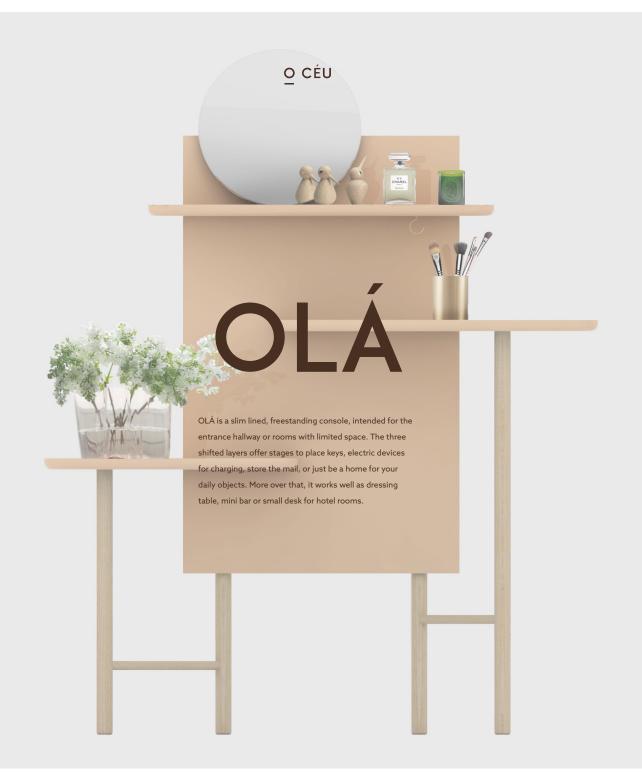

# O CÉU

CONSOLE

oak

branco

turquesa vermelho

**ITEM NUMBER** OC4101

890,00 EUR\* \*\*

collection 2016/2017