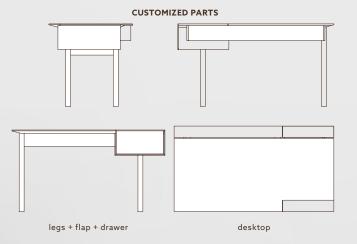

### MATT COLORS

**ITEM NUMBER** OC502

1.990,00 EUR\* \*\*

LEG + FLAP + DESKTOP DRAWER

LEG + FLAP + DESKTOP DRAWER

02 - NATURAL WALNUT