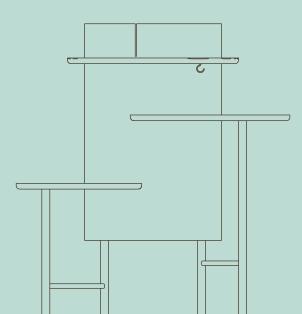

## O CÉU CHEFÉ fulfils the desire of a contemporary and representative desk. It's equipped with a hanging drawer in the front and two integrated cases in the rear. One long case to hide the cable management and a short one, with a removable box for writing utensils. The desk comes in oak or walnut, combined with black or white colour finish. To guarantee a high durability and best writing comfort, the tabletop is additionally refined with a scratch resistant surface.

### CHEFÉ

DESK

### MATT COLORS

**ITEM NUMBER** OC502

1.990,00 EUR\* \*\*

LEG + FLAP + DESKTOP DRAWER

LEG + FLAP + DESKTOP DRAWER

02 - NATURAL WALNUT