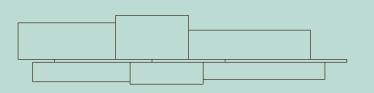

## O CÉU CHEFÉ fulfils the desire of a contemporary and representative desk. It's equipped with a hanging drawer in the front and two integrated cases in the rear. One long case to hide the cable management and a short one, with a removable box for writing utensils. The desk comes in oak or walnut, combined with black or white colour finish. To guarantee a high durability and best writing comfort, the tabletop is additionally refined with a scratch resistant surface.

### CHEFÉ

DESK

### MATT COLORS

**ITEM NUMBER** OC502

1.990,00 EUR\* \*\*

LEG + FLAP + DESKTOP DRAWER

LEG + FLAP + DESKTOP DRAWER

02 - NATURAL WALNUT