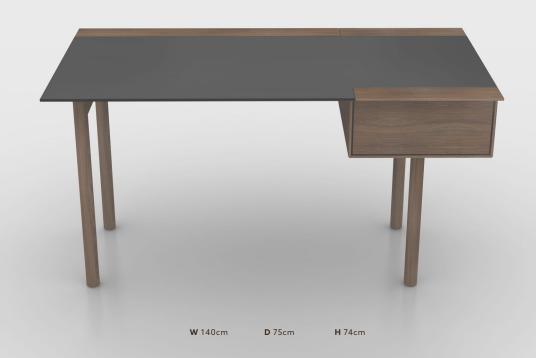

## O CÉU CHEFÉ fulfils the desire of a contemporary and representative desk. It's equipped with a hanging drawer in the front and two integrated cases in the rear. One long case to hide the cable management and a short one, with a removable box for writing utensils. The desk comes in oak or walnut, combined with black or white colour finish. To guarantee a high durability and best writing comfort, the tabletop is additionally refined with a scratch resistant surface.

### CHEFÉ

DESK

### MATT COLORS

**ITEM NUMBER** OC502

1.990,00 EUR\* \*\*

LEG + FLAP + DESKTOP DRAWER

LEG + FLAP + DESKTOP DRAWER

02 - NATURAL WALNUT