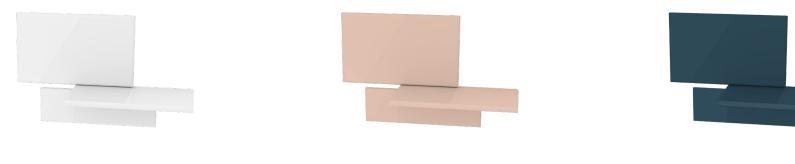

# AZULEJOS

00

AZULEJOS is a collection of wall-mounted shelves inspired by the irregular grid of brick tile walls. The shelves work well as single eye catcher for small objects, but also as an individually stacked installation to cover an entire wall. The wooden boards are available in three sizes and a range of different colours. To give the impression of ceramic tiles each piece is refined with a high-gloss finish.

# **AZULEJOS-S**

WALL SHELF SMALL

ITEM NUMBER OC2601

99,00 EUR\* \*\*

| GLOSS | GLOSSY | GLOSSY |  |
|-------|--------|--------|--|
|       |        |        |  |

01 - ROSA

# **AZULEJOS-M**

WALL SHELF MEDIUM

ITEM NUMBER OC2602

109,00 EUR\* \*\*

| GLOSSY | GLOSSY | GLOSSY |  |
|--------|--------|--------|--|
|        |        |        |  |

02 - ROSA

02 - TURQUESA

collection 2016/2017

# **AZULEJOS-L**

WALL SHELF LARGE

ITEM NUMBER OC2603

119,00 EUR\* \*\*

| GLOSSY | GLOSSY | GLOSSY | 1 |
|--------|--------|--------|---|
|        |        |        |   |

02 - ROSA  02 - TURQUESA