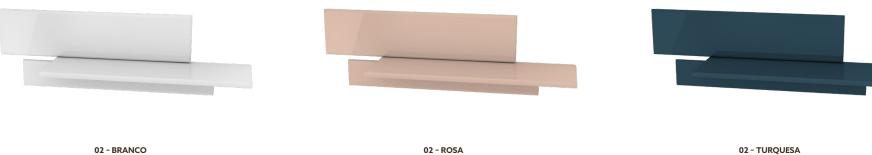

# **AZULEJOS-L**

WALL SHELF LARGE

ITEM NUMBER OC2603

119,00 EUR\* \*\*

| GLOSSY | GLOSSY | GLOSSY | 1 |
|--------|--------|--------|---|
|        |        |        |   |

02 - ROSA  02 - TURQUESA