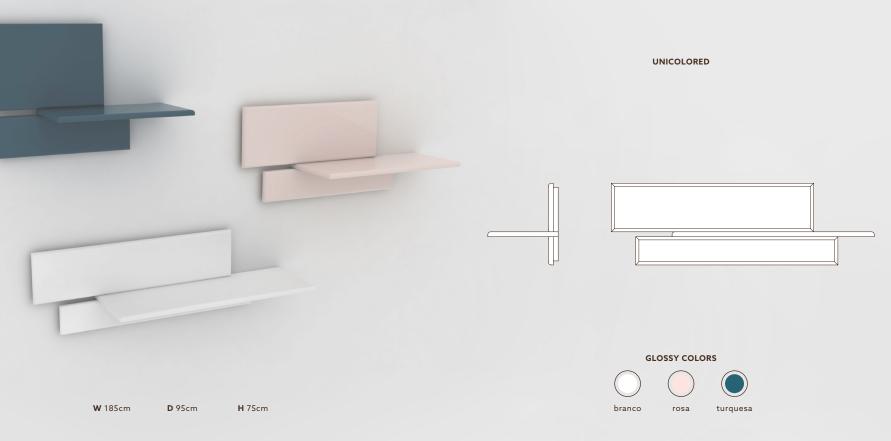

# AZULEJOS

00

AZULEJOS is a collection of wall-mounted shelves inspired by the irregular grid of brick tile walls. The shelves work well as single eye catcher for small objects, but also as an individually stacked installation to cover an entire wall. The wooden boards are available in three sizes and a range of different colours. To give the impression of ceramic tiles each piece is refined with a high-gloss finish.

# **AZULEJOS-L**

WALL SHELF LARGE

ITEM NUMBER OC2603

119,00 EUR\* \*\*

| GLOSSY | GLOSSY | GLOSSY | 1 |
|--------|--------|--------|---|
|        |        |        |   |

02 - ROSA  02 - TURQUESA