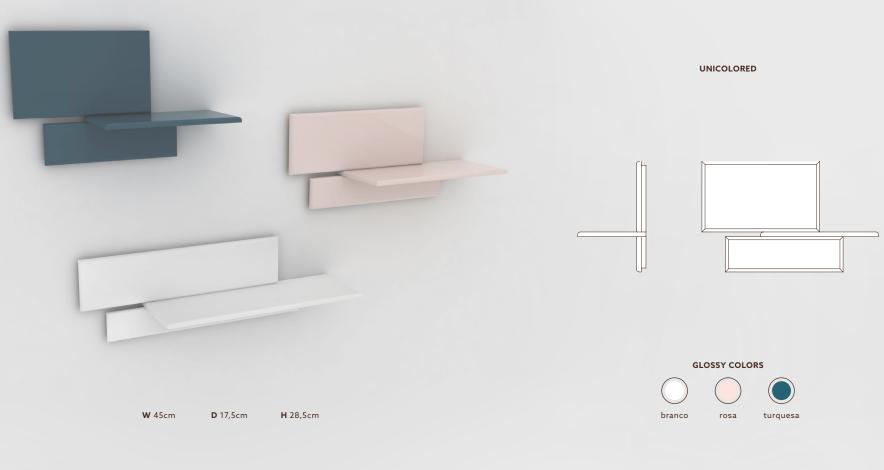

# AZULEJOS

00

AZULEJOS is a collection of wall-mounted shelves inspired by the irregular grid of brick tile walls. The shelves work well as single eye catcher for small objects, but also as an individually stacked installation to cover an entire wall. The wooden boards are available in three sizes and a range of different colours. To give the impression of ceramic tiles each piece is refined with a high-gloss finish.

# **AZULEJOS-S**

WALL SHELF SMALL

ITEM NUMBER OC2601

99,00 EUR\* \*\*

| GLOSS | GLOSSY | GLOSSY |  |
|-------|--------|--------|--|
|       |        |        |  |

01 - ROSA

# **AZULEJOS-M**

WALL SHELF MEDIUM

ITEM NUMBER OC2602

109,00 EUR\* \*\*

| GLOSSY | GLOSSY | GLOSSY |  |
|--------|--------|--------|--|
|        |        |        |  |

02 - ROSA

02 - TURQUESA

collection 2016/2017

# **AZULEJOS-L**

WALL SHELF LARGE

ITEM NUMBER OC2603

119,00 EUR\* \*\*

| GLOSSY | GLOSSY | GLOSSY | 1 |
|--------|--------|--------|---|
|        |        |        |   |

02 - ROSA  02 - TURQUESA