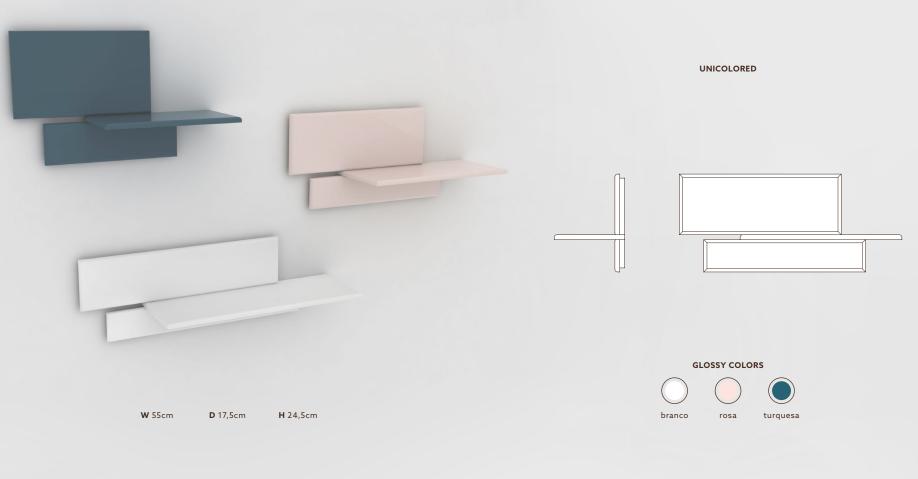

# AZULEJOS

00

AZULEJOS is a collection of wall-mounted shelves inspired by the irregular grid of brick tile walls. The shelves work well as single eye catcher for small objects, but also as an individually stacked installation to cover an entire wall. The wooden boards are available in three sizes and a range of different colours. To give the impression of ceramic tiles each piece is refined with a high-gloss finish.

# **AZULEJOS-S**

WALL SHELF SMALL

ITEM NUMBER OC2601

99,00 EUR\* \*\*

| GLOSS | GLOSSY | GLOSSY |  |
|-------|--------|--------|--|
|       |        |        |  |

01 - ROSA