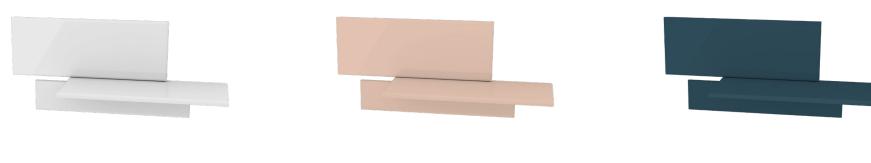

# **AZULEJOS-S**

WALL SHELF SMALL

ITEM NUMBER OC2601

99,00 EUR\* \*\*

| GLOSS | GLOSSY | GLOSSY |  |
|-------|--------|--------|--|
|       |        |        |  |

01 - ROSA